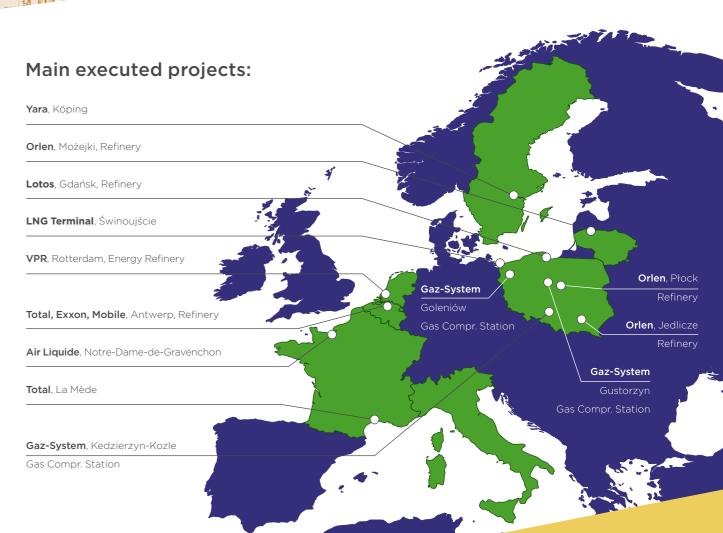

In the years 2012-2016, as a subcontractor for Saipem, we completed our largest project to date - the construction of an LNG terminal in Świnoujście (including the construction of 2000 tons worth of steel structure and 500 tons of cryogenic piping).

# EDF, Gdańsk, PP\* PGE, Dolna Odra, PP\* PGNiG Termika, Warszawa-Żerań, PP\* Enea, Kozienice, PP\* PGE, Bełchatów, PP\* Kogeneracja, Wrocław, PP\* Tauron, Jaworzno, PP\* EDF, Arcelor Mittal, Kraków, PP\* ENEA, Polaniec, PP\*