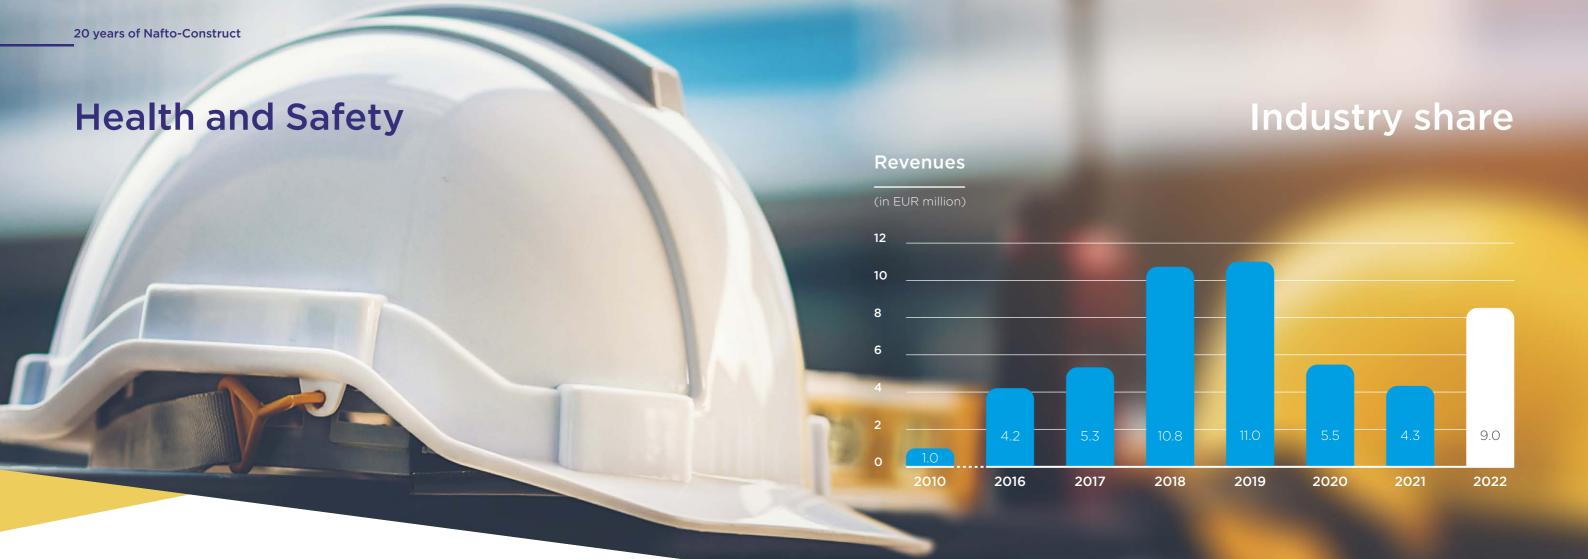

## **HSE** stats

| Year                       | 2017 | 2018 | 2019 | 2020 | 2021  |
|----------------------------|------|------|------|------|-------|
| Frequency rate <b>(FR)</b> | 0    | 2.5  | 0    | 2.72 | 2.67  |
| Severity rate (SR)         | 0    | 37.5 | 0    | 55.6 | 24.06 |

(FR) = Number of accidents × 1.000.000 / Total manhours performed

(SR) = Number of days lost by labour disability × 1.000.000 / Total manhours performed

## **Industry share**

The petrochemical and gas industry was always Nafto-Construct's core business. We have worked on many major projects - both greenfield and brownfield.

Our specialized teams led by experienced supervisors and management working together with the QC personnel guarantee the proper and safe execution of the work we've been entrusted with.