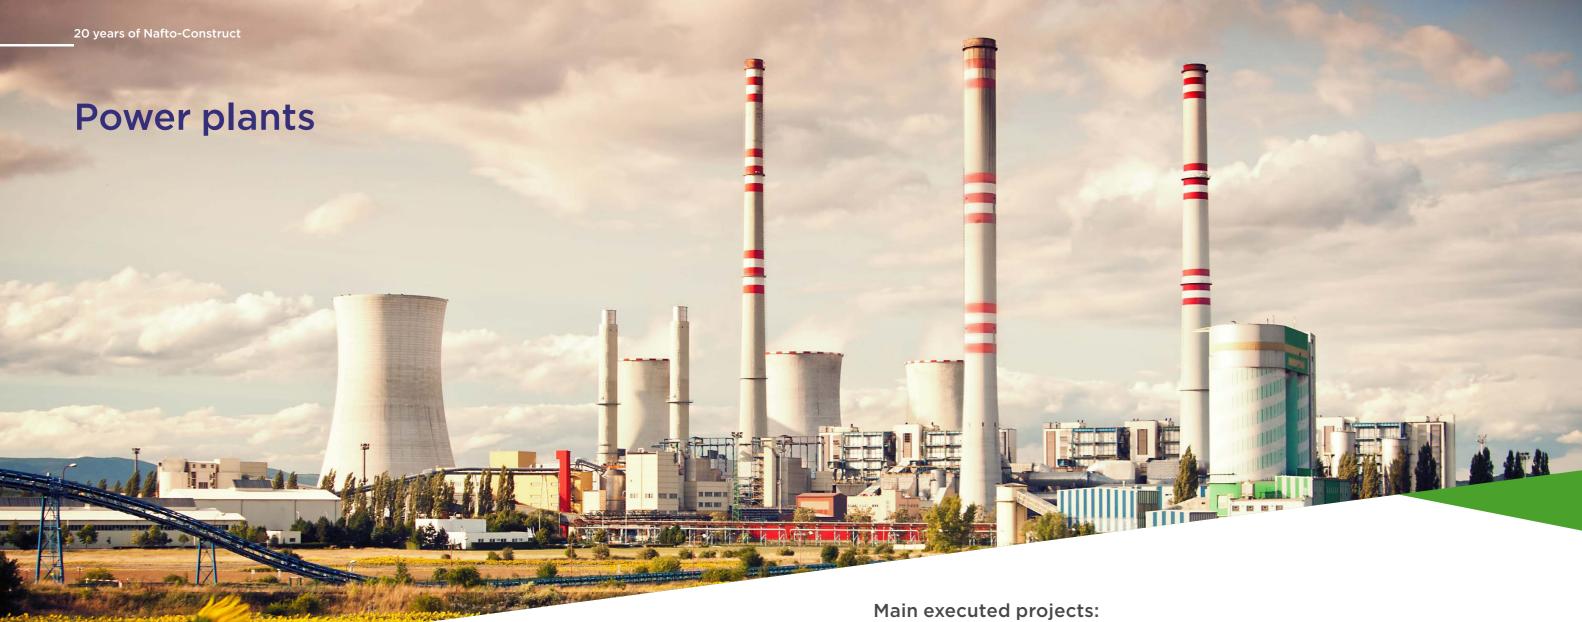

In spite of the Polish energy sector's move towards more renewable energy sources, coal power plants still produce the majority of energy in Poland.

The existing power plants are being modernized, and new one are under construction. We were involved in the construction or modernization of all major Polish power plants.

# EDF, Gdańsk, PP\* PGE, Dolna Odra, PP\* PGNiG Termika, Warszawa-Żerań, PP\* Enea, Kozienice, PP\* PGE, Bełchatów, PP\* Kogeneracja, Wrocław, PP\* Tauron, Jaworzno, PP\* EDF, Arcelor Mittal, Kraków, PP\* ENEA, Polaniec, PP\*