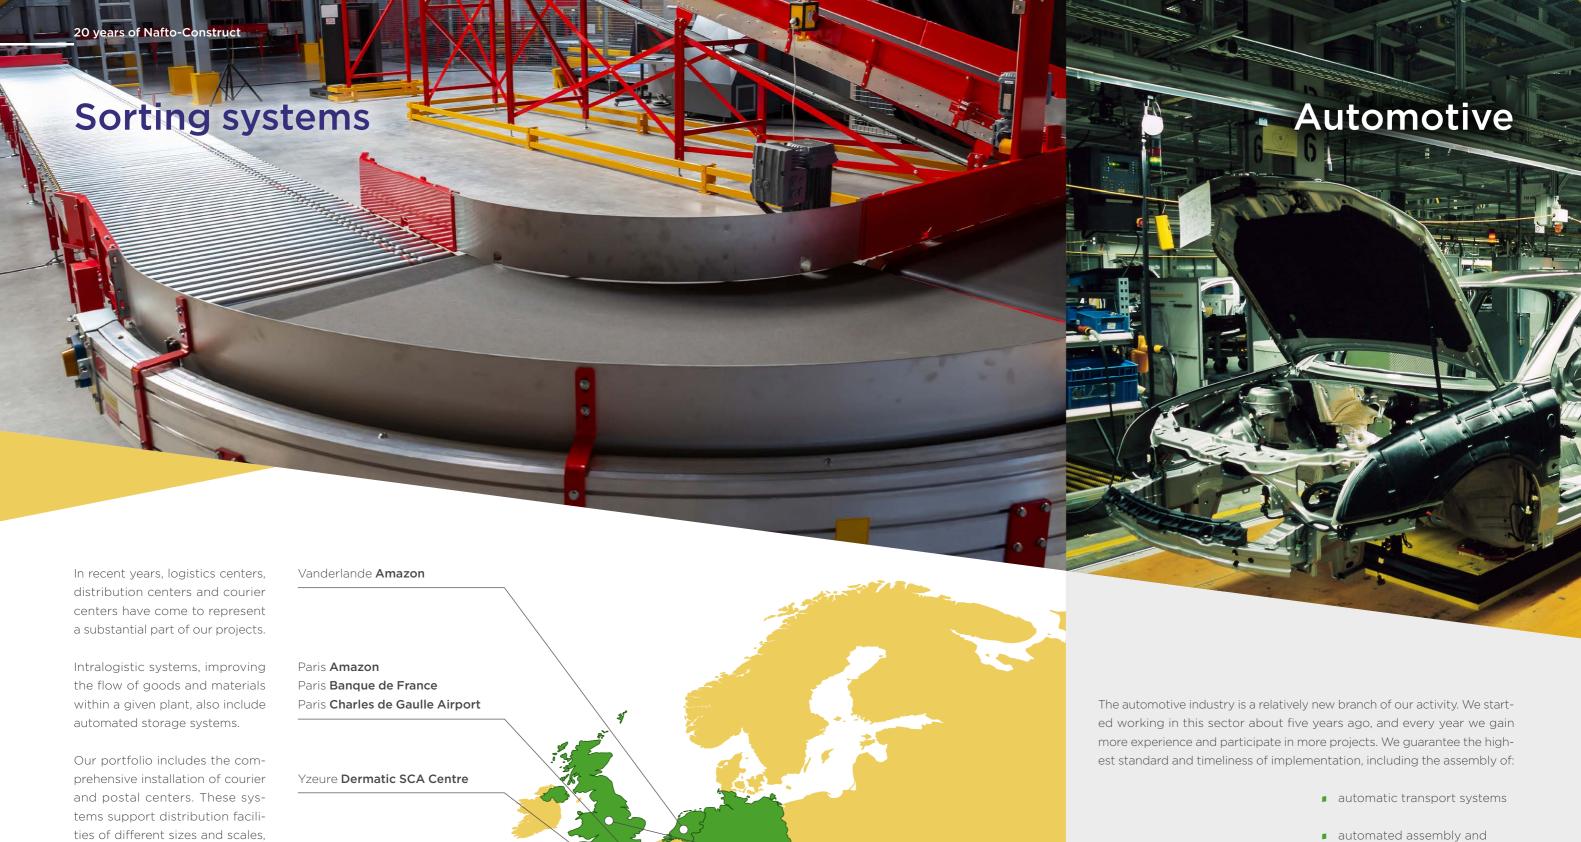

Birmingham Jaguar Land Rover

Ingolstadt **Audi** 

Maubeuge **Renault** 

Rennes **PSA** 

welding lines

paint sections

automated warehouses

supporting structures and platforms

10

including intercontinental ones.

Étoile-sur-Rhône Veolia

Verdune Wellman

Toulouse Airbus

Milan **Amazon** 

Projects of a different nature, which cannot be classified to the industries listed on the previous pages of the presentation, have an increasing share in our orders received.